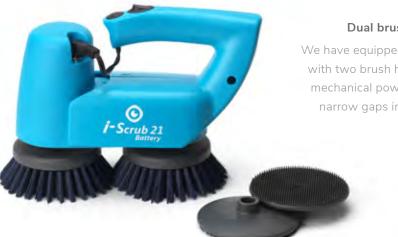

#### Dual brush heads

We have equipped the i-scrub 21B with two brush heads, for higher mechanical power and cleaning narrow gaps in sturdy areas.