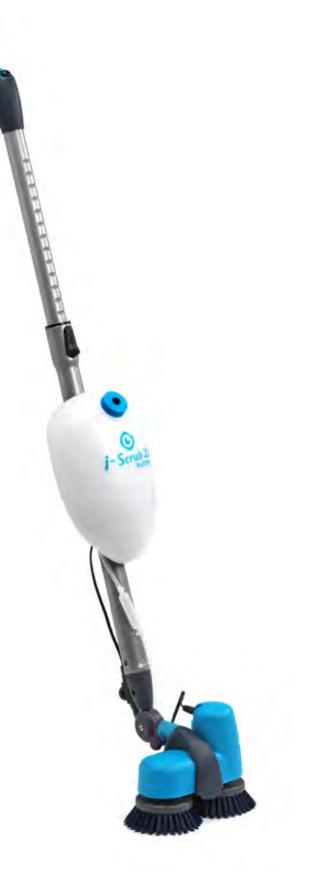

# Save time with mechanical scrubbing

Double disc action with the flexibility to even scrub areas in a vertical position. Equipped with an adjustable head & 360° of free-range motion. With a powerful engine that achieves 400 RPM using two discs, it's a brilliant machine that allows the user to scrub any surface with extreme power. You can manually dose your solution with the push of a button. Easily convert your machine into a handheld unit for polishing, powered by Li-ion battery technology for the same power.

#### 360 degrees of motion

The adjustable head can rotate in 360° and is so flexible you can clean at any angle, may it be horizontal or vertical. Start scrubbing everywhere and anywhere.

#### Dual brush heads

We have equipped the i-scrub 21B with two brush heads, for higher mechanical power and cleaning narrow gaps in sturdy areas.

#### **Centralized controls**

The in height adjustable telescopic wand is easily controlled at the grip. All of your actions, switches and controls are within the reach of your fingertips.

Manually dose

You can manually dose your solution to your satisfaction with the push of a button. Get your areas clean on your own terms.