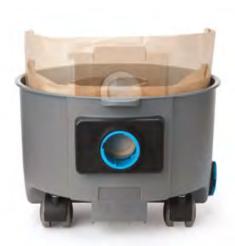

#### Bag with lock

5 liter bag volume with a lock to avoid dust leakage when taking out the bag. You can choose between a paper bag, or a microfiber bag.