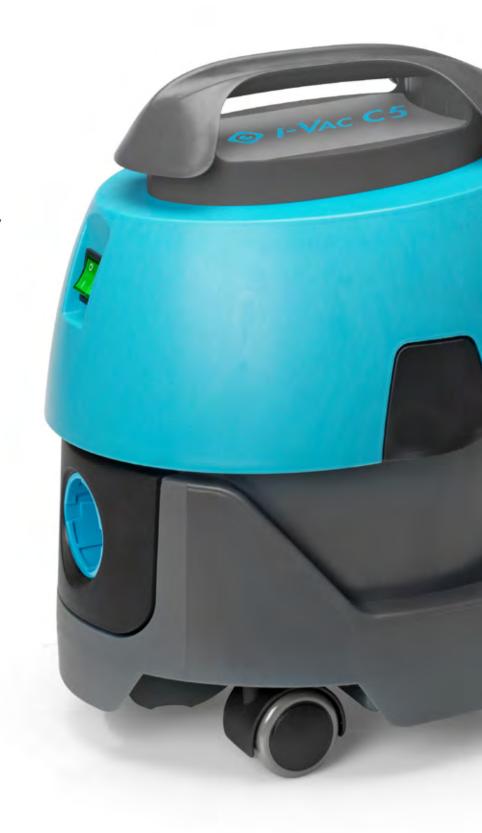

## i-vac 5<sup>®</sup>

Continuously easy

#### Canister & more

Egg shaped canister for optimal working in smaller areas and close-to-body carrying. Equipped with a lighted on/off switch, so that you can easily troubleshoot over the phone in case of power failures or any other technical difficulties. Also includes a detachable power cord.