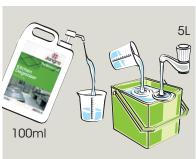

#### Heavy Grease & Oil

Use appropriate PPE as indicated in the Safety Data Sheet and place Safety Signs.

Remove loose debris from surface with cloth or brush.

Dilute 100ml per 5 litres of water.

Mipe with cloth or mop.

Dilute 20ml per 5 litres of water.

Mipe with cloth or mop.

Rinse with clean water.

6 Once surface is dry remove Safety Signs.