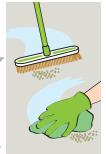

#### Heavy Grease & Oil

Use appropriate PPE as indicated in the Safety Data Sheet and place Safety Signs.

Remove loose debris from surface with cloth or brush.

Dilute 100ml per 5 litres of water.

Mipe with cloth or mop.

#### **Health & Safety**

Please refer to relevant **COSHH Safety Data Sheet** 

Use appropriate

PPE as indicated in the Safety Data Sheet and place Safety Signs.

Remove loose debris from surface with cloth or brush.