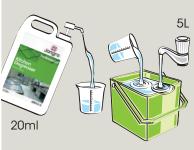

Dilute 20ml per 5 litres of water.

Mipe with cloth or mop.

Rinse with clean water.

6 Once surface is dry remove Safety Signs.