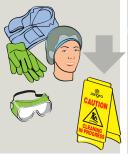

#### Heavy Grease & Oil

Use appropriate PPE as indicated in the Safety Data Sheet and place Safety Signs.

Remove loose debris from surface with cloth or brush.

Dilute 100ml per 5 litres of water.

Mipe with cloth or mop.

#### **Health & Safety**

Please refer to relevant **COSHH Safety Data Sheet** 

Use appropriate

PPE as indicated in the Safety Data Sheet and place Safety Signs.

Remove loose debris from surface with cloth or brush.