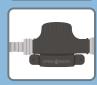

# **HOW TO USE SPRAYWASH**

Place 1 tablet in the SprayWash tablet

### **IMPORTANT INFORMATION** - handling after usage!

SprayWash must be drained after use

Empty the content into a drain/container. Rinse with clean water where you drain SprayWash. Rinse SprayWash with water.