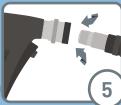

# **HOW TO USE SPRAYWASH**



Place 1 tablet in the SprayWash tablet

















## REMEMBER

#### Instructions video at www.spraywash.eu

### **IMPORTANT INFORMATION** - handling after usage!

SprayWash must be drained after use

Empty the content into a drain/container. Rinse with clean water where you drain SprayWash. Rinse SprayWash with water.







#### **CLEANINGTAB 1**

Periodic descaling SPW.TAB18.1 / SPW.TAB18.1P (parfume) SPW.TABKIT.4 tablet kit.



Daily and heavy cleaning SPW.TAB18.9 / SPW.TAB18.9P (parfume) SPW.TABKIT.3 tablet kit.

**CLEANINGTAB 12** 

Daily / heavy cleaning in food sector and industry. SPW.TAB18.12 / SPW.TAB18.12P (parfume) SPW.TABKIT.7 tablet kit.









SPW.TABKIT.3



SPW.TABKIT.4



SPW.TABKIT.7



SPW.TABKIT.5



Click /

SPW.PART.1

SPW.PART.2 SPW.PART.4 SPW.PART.5 SPW.PART.6 SPW PART 3

SPW.TABKIT.6







SPW.PART.7 S