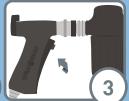

### **IMPORTANT INFORMATION** - handling after usage!

SprayWash must be drained after use

Empty the content into a drain/container. Rinse with clean water where you drain SprayWash. Rinse SprayWash with water.