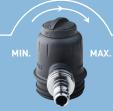

# **HOW TO USE SPRAYWASH**



Place 1 tablet in the SprayWash tablet

















## REMEMBER

#### Instructions video at www.spraywash.eu

### **IMPORTANT INFORMATION** - handling after usage!

SprayWash must be drained after use

Empty the content into a drain/container. Rinse with clean water where you drain SprayWash. Rinse SprayWash with water.







#### **CLEANINGTAB 1**

Periodic descaling SPW.TAB18.1 / SPW.TAB18.1P (parfume) SPW.TABKIT.4 tablet kit.



Daily and heavy cleaning SPW.TAB18.9 / SPW.TAB18.9P (parfume) SPW.TABKIT.3 tablet kit.

**CLEANINGTAB 12** 

Daily / heavy cleaning in food sector and industry. SPW.TAB18.12 / SPW.TAB18.12P (parfume) SPW.TABKIT.7 tablet kit.









SPW.TABKIT.3



SPW.TABKIT.4



SPW.TABKIT.7



SPW.TABKIT.5



Click /

SPW.PART.1

SPW.PART.2 SPW.PART.4 SPW.PART.5 SPW.PART.6 SPW PART 3

SPW.TABKIT.6







SPW.PART.7 SPW.PAR