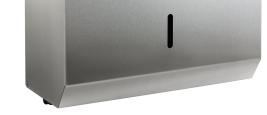

## Manufactured in the UK

A modern and stylish hand towel dispenser finished in a brushed stainless. The key lockable unit is designed to dispense either C/Fold or multifold interleaved paper.

A level indicator is placed at the front to ensure paper is replaced when required. All hand contact areas are protected with a powder coated gloss finish.

Made in a quality brushed stainless steel finish.