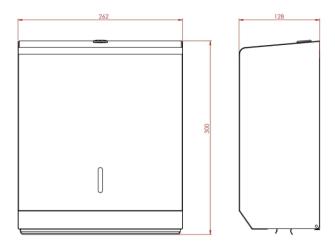

## **Product Dimensions:**

Height: 300mm Width: 262mm Depth: 128mm Weight: 2.2Kg Capacity: Approx 500 Hand Towels