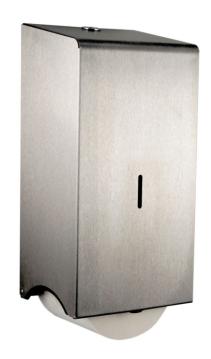

## PL44MBS

# Brushed Stainless 2-Roll Dispenser

#### Product Features:

- Dispenses 2 rolls of Corematic paper
- Brushed Stainless Steel
- 304L Grade Stainless Steel / 240g
- Key Lockable

## Manufactured in the UK

Unique design and styling enables this dispenser to fit in small areas without taking up valuable space.

Fitted with a slim line lock, this dispenser enables the storage of two corematic toilet paper rolls. As the first roll is used up, the core splits allowing the second roll to fall effortlessly into place.

The dispenser is designed to hold all variants of corematic paper that's currently available in the market place.

Made in a quality brushed stainless steel finish.