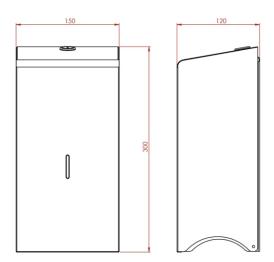

# **Product Dimensions:**

Height: 300mm Width: 150mm Depth: 120mm Weight: 2.2Kg Capacity: x2 Corematic Rolls