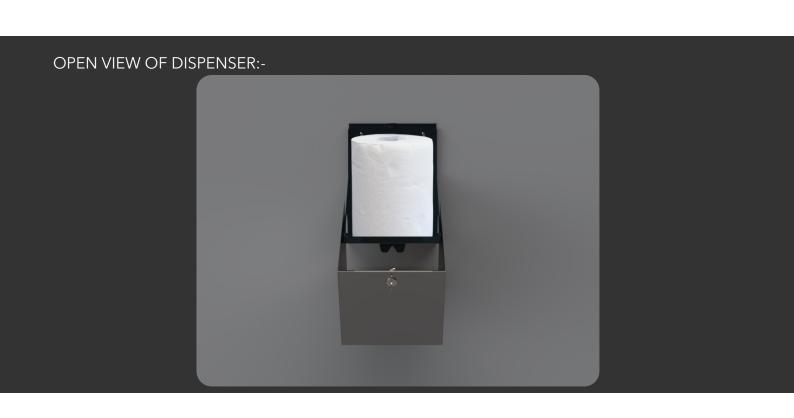

## CENTREFEED DISPENSER

CODE: PL60ONX

- CONSTRUCTED IN FROM MILD STEEL WITH AN EPOXY GLOSS BLACK PAINTED FINISH.
- FITTED WITH A QUALITY PUSH LOCK WITH KEY OPERATION.
- AVAILABLE IN FOUR DIFFERENT FINISHES.
- EQUIPPED TO HOLD X1 CENTREFEED ROLL.
- CONVENIENT LEVEL INDICATOR ON THE FRONT FACE OF THE UNIT.
- PERFECT UNIT FOR ANY WASHROOM OR KITCHEN ENVIRONMENT.
- PRODUCT BRANDING AVAILABLE FOR ADDED PERSONALISATION.
- DESIGNED & HAND BUILT IN THE UK.