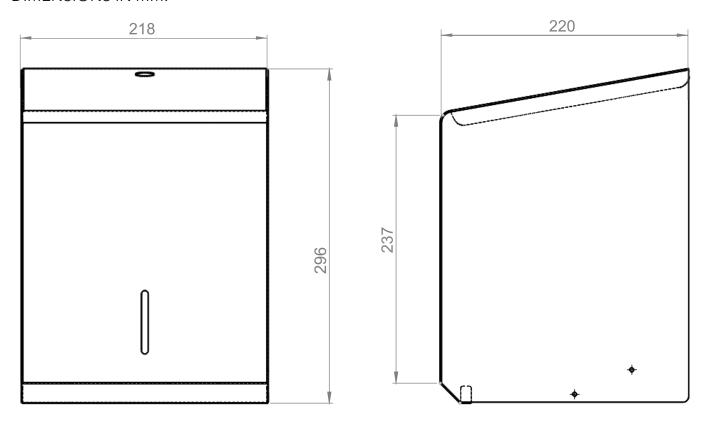

## CENTREFEED DISPENSER

CODE: PL60ONX





- CONSTRUCTED IN FROM MILD STEEL WITH AN EPOXY GLOSS BLACK PAINTED FINISH.
- FITTED WITH A QUALITY PUSH LOCK WITH KEY OPERATION.
- AVAILABLE IN FOUR DIFFERENT FINISHES.
- EQUIPPED TO HOLD X1 CENTREFEED ROLL.
- CONVENIENT LEVEL INDICATOR ON THE FRONT FACE OF THE UNIT.
- PERFECT UNIT FOR ANY WASHROOM OR KITCHEN ENVIRONMENT.
- PRODUCT BRANDING AVAILABLE FOR ADDED PERSONALISATION.
- DESIGNED & HAND BUILT IN THE UK.

## AVAILABLE IN MULTIPLE FINISHES



**BRUSHED S/S** 



POLISHED S/S



**GRAPHITE GREY** 

CODE: PL60MBS

CODE: PL60MPS

CODE: PL60MGY

## **DIMENSIONS IN MM:-**