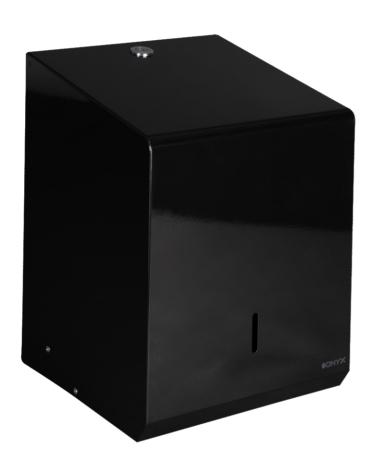

## CENTREFEED DISPENSER

CODE: PL60ONX

- CONSTRUCTED IN FROM MILD STEEL WITH AN EPOXY GLOSS BLACK PAINTED FINISH.
- FITTED WITH A QUALITY PUSH LOCK WITH KEY OPERATION.
- AVAILABLE IN FOUR DIFFERENT FINISHES.
- EQUIPPED TO HOLD X1 CENTREFEED ROLL.
- CONVENIENT LEVEL INDICATOR ON THE FRONT FACE OF THE UNIT.
- PERFECT UNIT FOR ANY WASHROOM OR KITCHEN ENVIRONMENT.
- PRODUCT BRANDING AVAILABLE FOR ADDED PERSONALISATION.
- DESIGNED & HAND BUILT IN THE UK.