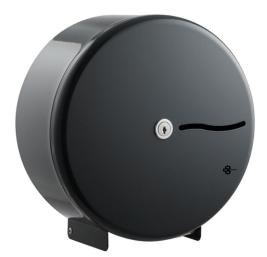

## Graphite Grey Metal 10" Round Jumbo Dispenser

**Product Features:** 

- Dispenses Mini Jumbo Toilet Tissue Paper
- Grey powder coat epoxy finish
- Standard 2¼ inch core / 3 inch available
- Key Lockable

## Manufactured in the UK

Mini Jumbo toilet tissue dispenser that is key lockable and hinged for easy access to replace the existing roll. It will accommodate a standard mini jumbo roll and has a level indicator to ensure paper is always convenient to monitor.

The unit features a full back plate and has a functional locking system using a T-Bar lock and 118 key. This lock and key operation accomplishes smooth engagement between the cover and back plate fashioning a user friendly product.

The dispenser is manufactured in a grey powder coat epoxy finish.

Product Dimensions:

Height: 250mm Width: 250mm Depth: 120mm Weight: 1.7Kg Capacity: 250mm Roll