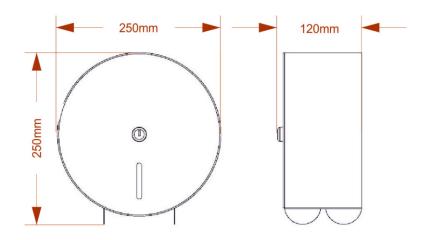

The dispenser is manufactured in a grey powder coat epoxy finish.

Product Dimensions:

Height: 250mm Width: 250mm Depth: 120mm Weight: 1.7Kg Capacity: 250mm Roll