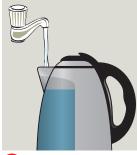

### **BB024-50**

**Descaling Kettles** 

Use appropriate PPE as indicated in the Safety Data Sheet and place Safety Signs.

Fill kettle two thirds with warm water.

Add 150ml of descaler to kettle.

Leave for 4 hours or until fizzing stops.