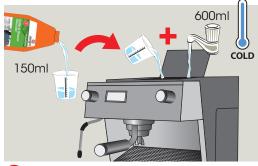

### **BB024-50**

**Descaling** Coffee **Machines** 

Use appropriate PPE as indicated in the Safety Data Sheet.

Place Safety Signs.

Pour 150ml descaler into reservoir of machine. Add 600ml cold water.

Switch machine on for 1 minute.