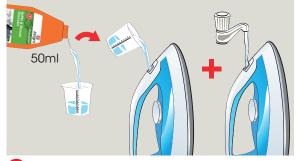

### **BB024-50**

Use appropriate PPE as indicated in the Safety Data Sheet and place Safety Signs.

Unplug iron and allow to cool.

Pour 50ml descaler to iron reservoir and top up with water. Iron to be cool.