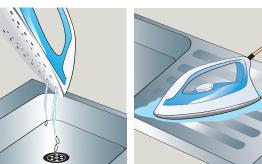

#### **Health & Safety**

Please refer to relevant **COSHH Safety Data Sheet** 

Gently shake iron over sink until solution starts to drain through steam holes.

6 Allow to drain for 30 minutes.

Rinse thoroughly with water and dry.