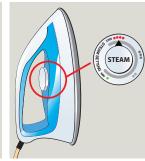

## **Product Usage Guide**

### **Professional**



### **BB024-50**



**Descaling Shower** Heads



 Use appropriate PPE as indicated in the Safety Data Sheet.



Place Safety Signs.



3 Dilute 50ml descaler to 300ml water into a container.

#### **Health & Safety**

Please refer to relevant **COSHH Safety Data Sheet** 







4 Immerse shower head in solution until scale is removed.



Rinse shower head and container with clean water.



Remove Safety Signs.

www.jangro.net Scan for further product details





## **Product Usage Guide**

### **Professional**



### **BB024-50**







Use appropriate PPE as indicated in the Safety Data Sheet and place Safety Signs.



Unplug iron and allow to cool.



Pour 50ml descaler to iron reservoir and top up with water. Iron to be cool.



Set control on iron to 'steam' position.

#### **Health & Safety**

Please refer to relevant **COSHH Safety Data Sheet** 







Gently shake iron over sink until solution starts to drain through steam holes.



6 Allow to drain for 30 minutes.



Rinse thoroughly with water and dry.



Once dry remove safety signs.



Refer to your specific equipment user manual before use.