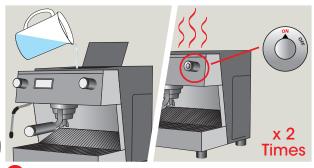

### **BB024-50**

**Descaling** Coffee **Machines** 

Use appropriate PPE as indicated in the Safety Data Sheet.

Place Safety Signs.

Pour 150ml descaler into reservoir of machine. Add 600ml cold water.

Switch machine on for 1 minute.

#### **Health & Safety**

Please refer to relevant **COSHH Safety Data Sheet** 

Boil through remainder of descaler solution. Then boil through twice with clean water.

Remove Safety Signs.

Refer to your specific equipment user manual before use.