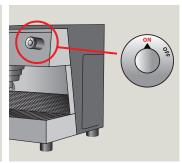

### **BB024-50**

**Descaling** Coffee **Machines** 

Use appropriate PPE as indicated in the Safety Data Sheet.

Place Safety Signs.

Pour 150ml descaler into reservoir of machine. Add 600ml cold water.

Switch machine on for 1 minute.