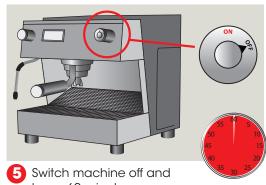

### **BB024-50**

**Descaling** Coffee **Machines** 

Use appropriate PPE as indicated in the Safety Data Sheet.

Place Safety Signs.

Pour 150ml descaler into reservoir of machine. Add 600ml cold water.

Switch machine on for 1 minute.