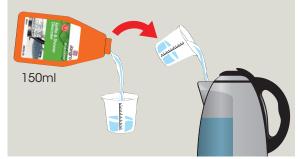

### **BB024-50**

**Descaling** Coffee **Machines** 

Use appropriate PPE as indicated in the Safety Data Sheet.

Place Safety Signs.

Pour 150ml descaler into reservoir of machine. Add 600ml cold water.

Switch machine on for 1 minute.