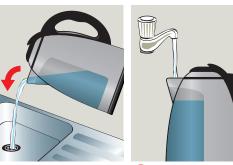

### **BB024-50**

**Descaling Kettles** 

Use appropriate PPE as indicated in the Safety Data Sheet and place Safety Signs.

Fill kettle two thirds with warm water.

Add 150ml of descaler to kettle.

Leave for 4 hours or until fizzing stops.