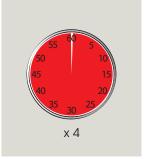

### **BB024-50**

**Descaling Kettles** 

Use appropriate PPE as indicated in the Safety Data Sheet and place Safety Signs.

Fill kettle two thirds with warm water.

Add 150ml of descaler to kettle.

Leave for 4 hours or until fizzing stops.