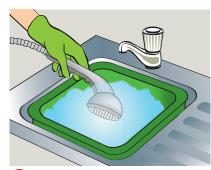

### **BB024-50**

**Descaling Shower** Heads

 Use appropriate PPE as indicated in the Safety Data Sheet.

Place Safety Signs.

3 Dilute 50ml descaler to 300ml water into a container.

#### **Health & Safety**

Please refer to relevant **COSHH Safety Data Sheet** 

4 Immerse shower head in solution until scale is removed.

Rinse shower head and container with clean water.

Remove Safety Signs.