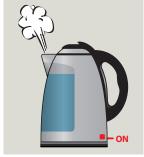

#### **Health & Safety**

Please refer to relevant **COSHH Safety Data Sheet** 

**6** Empty kettle and rinse.

Refill kettle with cold water.

**7** Boil the kettle.

Empty kettle and rinse.

Remove Safety Signs.