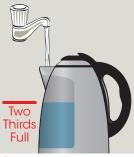

### **BB024-50**

**Descaling Kettles** 

Use appropriate PPE as indicated in the Safety Data Sheet and place Safety Signs.

Fill kettle two thirds with warm water.

Add 150ml of descaler to kettle.

Leave for 4 hours or until fizzing stops.