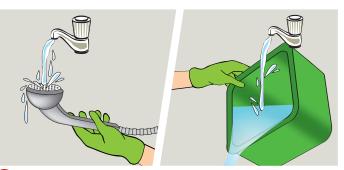

#### **Health & Safety**

Please refer to relevant **COSHH Safety Data Sheet** 

4 Immerse shower head in solution until scale is removed.

Rinse shower head and container with clean water.

Remove Safety Signs.