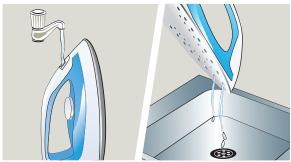

### **BB024-50**

Use appropriate PPE as indicated in the Safety Data Sheet and place Safety Signs.

Unplug iron and allow to cool.

Pour 50ml descaler to iron reservoir and top up with water. Iron to be cool.

#### **Health & Safety**

Please refer to relevant **COSHH Safety Data Sheet** 

Gently shake iron over sink until solution starts to drain through steam holes.

6 Allow to drain for 30 minutes.

Rinse thoroughly with water and dry.