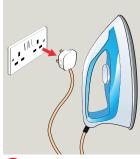

### **BB024-50**

Use appropriate PPE as indicated in the Safety Data Sheet and place Safety Signs.

Unplug iron and allow to cool.

Pour 50ml descaler to iron reservoir and top up with water. Iron to be cool.