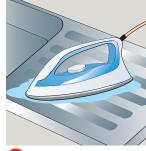

### **BB024-50**

Use appropriate PPE as indicated in the Safety Data Sheet and place Safety Signs.

Unplug iron and allow to cool.

Pour 50ml descaler to iron reservoir and top up with water. Iron to be cool.

Set control on iron to 'steam' position.