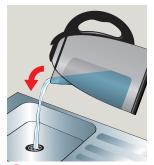

#### **Health & Safety**

Please refer to relevant **COSHH Safety Data Sheet** 

**6** Empty kettle and rinse.

Refill kettle with cold water.

**7** Boil the kettle.

Empty kettle and rinse.

Remove Safety Signs.