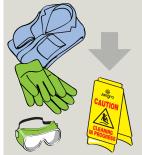

### **BB024-50**

**Descaling** Coffee **Machines** 

Use appropriate PPE as indicated in the Safety Data Sheet.

Place Safety Signs.

Pour 150ml descaler into reservoir of machine. Add 600ml cold water.

Switch machine on for 1 minute.

### **BB024-50**

**Descaling Kettles** 

Use appropriate PPE as indicated in the Safety Data Sheet and place Safety Signs.

Fill kettle two thirds with warm water.

Add 150ml of descaler to kettle.

Leave for 4 hours or until fizzing stops.

### **BB024-50**

**Descaling Shower** Heads

 Use appropriate PPE as indicated in the Safety Data Sheet.

Place Safety Signs.

3 Dilute 50ml descaler to 300ml water into a container.

### **BB024-50**

Use appropriate PPE as indicated in the Safety Data Sheet and place Safety Signs.

Unplug iron and allow to cool.

Pour 50ml descaler to iron reservoir and top up with water. Iron to be cool.