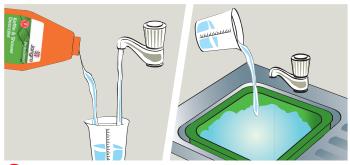

### **BB024-50**

**Descaling Kettles** 

Use appropriate PPE as indicated in the Safety Data Sheet and place Safety Signs.

Fill kettle two thirds with warm water.

Add 150ml of descaler to kettle.

Leave for 4 hours or until fizzing stops.

### **BB024-50**

**Descaling Shower** Heads

 Use appropriate PPE as indicated in the Safety Data Sheet.

Place Safety Signs.

3 Dilute 50ml descaler to 300ml water into a container.